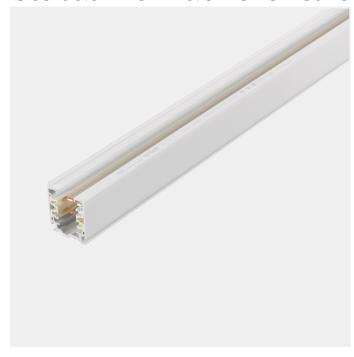

## **Global Pro Track 3-circuit 2m WH**

GLOBAL Track Pro is the most sold three-circuit lighting track system in the world. It is the quality choice of professionals and lighting manufacturers. Long experience and 100% quality assurance ensure problem-free operation. Diverse installation options are part of the package. All options are quick and easy to implement and result in overall cost savings.

| SPECIFICATIONS |                             |
|----------------|-----------------------------|
| Track Family:  | Global Trac Pro             |
| Product:       | Track                       |
| Circuits:      | 3-circuit                   |
| Current [A]:   | 16A                         |
| Power (track): | 11,1                        |
| Dimmable:      | No                          |
| Mounting:      | Surface, Suspended, Ceiling |
| Color:         | White                       |
| Length:        | 2000mm                      |
| Height:        | 32,5mm                      |
| Width:         | 31,5mm                      |
| Weight:        | 1,8kg                       |