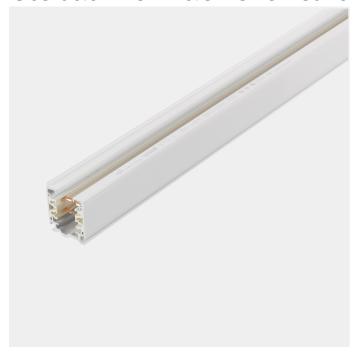

## **Global Pro Track 3-circuit 3m WH**

GLOBAL Trac Pro is the most sold three-circuit lighting track system in the world. It is the quality choice of professionals and lighting manufacturers. Long experience and 100% quality assurance ensure problem-free operation. Diverse installation options are part of the package. All options are quick and easy to implement and result in overall cost savings.

| SPECIFICATIONS  |                             |
|-----------------|-----------------------------|
| Track Family:   | Global Trac Pro             |
| Product:        | Track                       |
| Circuits:       | 3-circuit                   |
| System Voltage: | 400V 50HzV                  |
| Current [A]:    | 16A                         |
| Power (track):  | 11,1                        |
| Dimmable:       | No                          |
| Mounting:       | Surface, Suspended, Ceiling |
| Color:          | White                       |
| Length:         | 3000mm                      |
| Height:         | 32,5mm                      |
| Width:          | 31,5mm                      |
| Weight:         | 2,7kg                       |