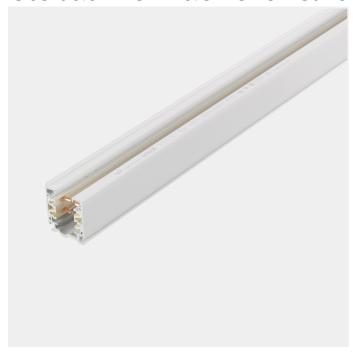

## Global Pro Track 3-circuit 4m WH

GLOBAL Trac Pro is the most sold three-circuit lighting track system in the world. It is the quality choice of professionals and lighting manufacturers. Long experience and 100% quality assurance ensure problem-free operation. Diverse installation options are part of the package. All options are quick and easy to implement and result in overall cost savings.

| SPECIFICATIONS |                             |
|----------------|-----------------------------|
| Track Family:  | Global Trac Pro             |
| Product:       | Track                       |
| Circuits:      | 3-circuit                   |
| Current [A]:   | 16A                         |
| Power (track): | 11,1                        |
| Dimmable:      | No                          |
| Mounting:      | Surface, Ceiling, Enshrined |
| Color:         | White                       |
| Length:        | 4000mm                      |
| Height:        | 32,5mm                      |
| Width:         | 31,5mm                      |
| Weight:        | 3,6kg                       |