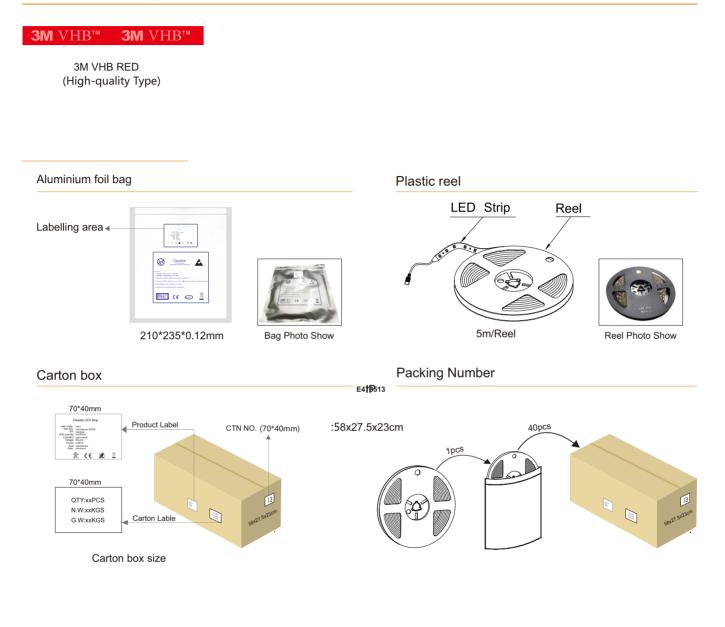

# **Descriptions:**

- LED Strip can be used in many kinds of places as decorative lighting/backlight/, such as Ceiling trough, Staircase, Hall walkway, Billboard,
- 100% of the lamps will be tested and keep lighting for 24h testing its quality reliability, and we also test it temperature after 24 hours's lighting;
- We can provide with different Custom products, such as printing Customer LOGO on FPC, Custom Aluminum Foil Bag Custom carton box/connector/DC cable/, Customs FPC design/color/width etc.