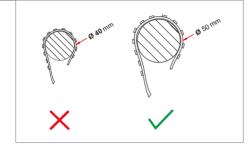

#### ≤50 mm diameter of wrapped object prohibited

Touching LED, pls wear the electrostatic ring for avoiding ESD