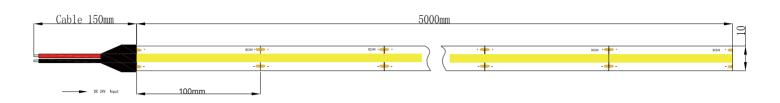

# **Drawing:**

Electric (24V)

#### Notice:

Safety Input Voltage: DC 24V

Size of each section is 100mm andcuttingat "scissorssymbol" place.

LED Strip length's length tolerance is  $\pm 0.2\%$  mm, width tolerance is  $\pm 0.2$  mm.