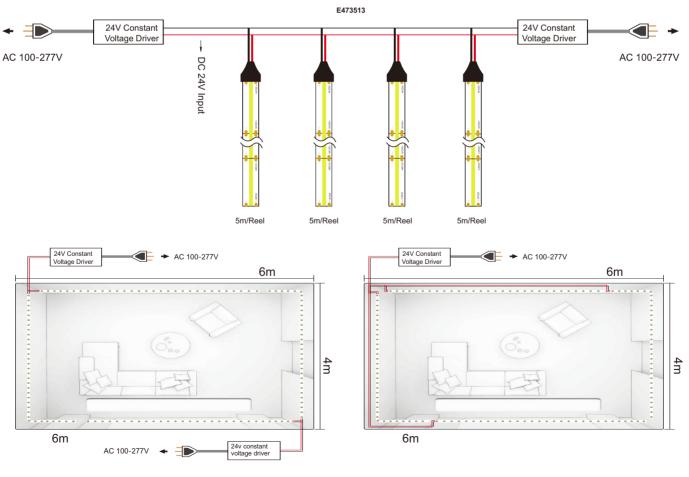

# **Drawing:**

Electric (24V)

#### Notice:

Safety Input Voltage: DC 24V

Size of each section is 100mm andcuttingat "scissorssymbol" place.

LED Strip length's length tolerance is  $\pm 0.2\%$  mm, width tolerance is  $\pm 0.2$  mm.

# Wiring diagram application :