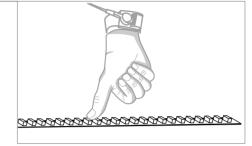

#### ≤50 mm diameter of wrapped object prohibited

Touching LED, pls wear the electrostatic ring for avoiding ESD