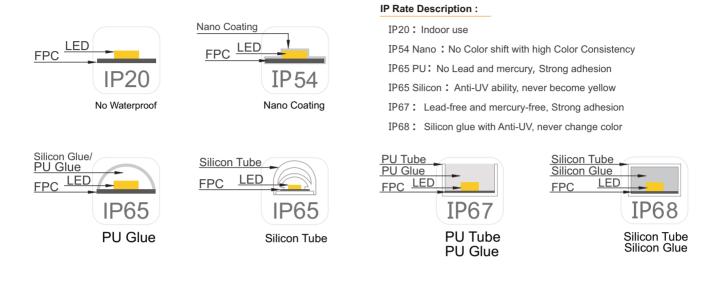

# Others

| Energy grade:        | A+                             |   |
|----------------------|--------------------------------|---|
| Warranty:            | 5 years                        |   |
| Working hour:        | 50,000hrs lifetime for Tc<70°C |   |
| Working temperature: | -20°C ~ +105°C                 |   |
| Waterproof Rate:     | IP67                           | * |

### Waterproof Rate :