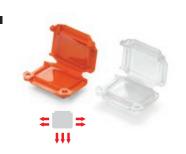

Designed in 3 dimensions to rapidly insulate and seal the most commonly used connectors. The 3 entrances not only guarantee the extreme flexibility in the range of these products by making possible triple configurations but also by the housing accepting a wide variety of connectors.

### Configuration examples

Extra flexible membranes

Safety closing

system