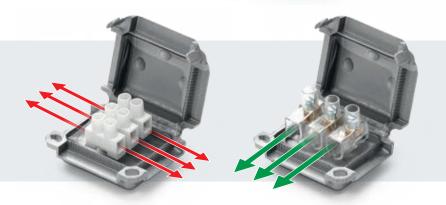

Designed in 3 dimensions to rapidly insulate and seal the most commonly used connectors. The 3 entrances not only guarantee the extreme flexibility in the range of these products by making possible triple configurations but also by the housing accepting a wide variety of connectors.

### Configuration examples

Extra flexible membranes

Safety closing

system