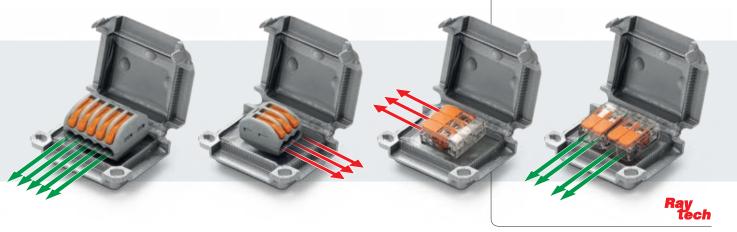

Designed in 3 dimensions to rapidly insulate and seal the most commonly used connectors. The 3 entrances not only guarantee the extreme flexibility in the range of these products by making possible triple configurations but also by the housing accepting a wide variety of connectors.

### Configuration examples

Extra flexible membranes

Safety closing

system