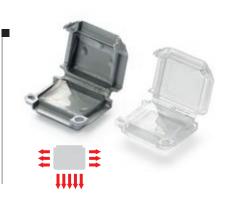

### **Electrical performance:**

CEI EN 50393 as applicable (testing under water head of the accessory installed in a box)

Gel: UL 94-HB

Installation temperature: -40°C / +50°C

Can be used underground

The revolutionary mini accessories with 3 entrances, pre-filled with gel and suitable for submersible installations (IPX8).

Designed in 3 dimensions to rapidly insulate and seal the most commonly used connectors. The 3 entrances not only guarantee the extreme flexibility in the range of these products by making possible triple configurations but also by the housing accepting a wide variety of connectors.

### Configuration examples

Extra flexible membranes

Safety closing

system