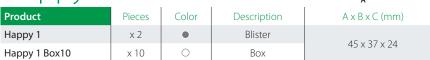

essories with 3 entrances, pre-filled with gel and suitable for submersible installations (IPX8).

Designed in 3 dimensions to rapidly insulate and seal the most commonly used connectors. The 3 entrances not only guarantee the extreme flexibility in the range of these products by making possible triple configurations but also by the housing accepting a wide variety of connectors.

- Extremely versatile Ready to use Re-enterable
- For rigid of flexible insulated wires up to 4 mm<sup>2</sup>
- Pre-filled with gel, non toxic and no shelf life
- Small compact and robust



Extra f lexible

membranes



### Configuration examples







Extra flexible membranes

Safety closing

system



#### **HAPPY LINE**

## Нарру 0





 $A \times B \times C (mm)$ 

41 x 28 x 19

















# Нарру 1

























### Happy 2

|              |        |       |             | ^                                  |
|--------------|--------|-------|-------------|------------------------------------|
| Product      | Pieces | Color | Description | $A \times B \times C \text{ (mm)}$ |
| Нарру 2      | x 1    | •     | Blister     | 53 x 39 x 24                       |
| Happy 2 Box7 | x 7    | 0     | Вох         |                                    |

IDEAL FOR (or similar):













111111