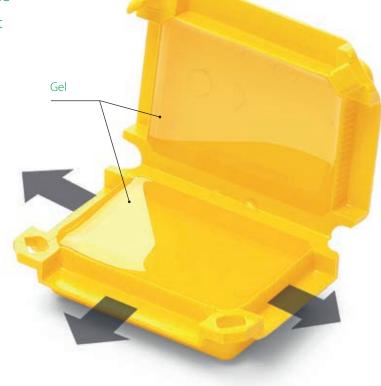

### **Electrical performance:**

CEI EN 50393 as applicable (testing under water head of the accessory installed in a box)

Gel: UL 94-HB

Installation temperature: -40°C / +50°C

Can be used underground

The revolutionary mini accessories with 3 entrances, pre-filled with gel and suitable for submersible installations (IPX8).

Designed in 3 dimensions to rapidly insulate and seal the most commonly used connectors. The 3 entrances not only guarantee the extreme flexibility in the range of these products by making possible triple configurations but also by the housing accepting a wide variety of connectors.

- Extremely versatile Ready to use Re-enterable
- For rigid of flexible insulated wires up to 4 mm<sup>2</sup>
- Pre-filled with gel, non toxic and no shelf life
- Small compact and robust

Extra f lexible